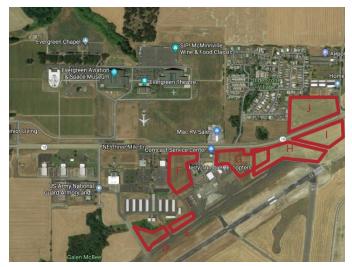

# 4000 SE Cirrus Avenue McMinnville, Oregon 97128 (Airport – Lot F)

Located at the McMinnville Municipal Airport along OR Highway 18. Multiple Sites available for lease only and subject to Airport Land Lease Agreement. Lot F = 6.9 acres, Lot G = 5.7 acres, and Lot H = limited developable space but combinable with Lot G. A portion is leasable for hangars.

### **DETAILS**

| Land Area     | ± 6.9 acres                    |
|---------------|--------------------------------|
| Туре          | Site                           |
| Status        | Active                         |
| Certification | M-2 General Industrial         |
| Sale          | No                             |
| Lease         | Lease Only, Airport Land Lease |
|               | Agreement                      |
| Tax Lot       | R4426 0100                     |