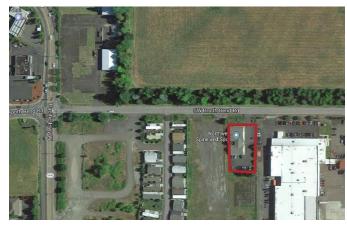

# 850 SW Booth Bend Rd. McMinnville, Oregon 97128 (5,162sf)

Located just off Highway 99W, near many establishments along with Linfield College. Single level office building with lobby, patio, conference room, lunch room, laundry, full bath, 25 parking spaces, 2 heat pumps, security system, car charge station, and key swipe system.

## **DETAILS**

| Land Area     | ± .64 acres                |
|---------------|----------------------------|
| Туре          | Facility, 5162 sq. ft.     |
| Status        | Active                     |
| Certification | C-3                        |
| Sale          | No                         |
| Lease         | Yes, .85/SF with option to |
|               | divide                     |
| Tax Lot       | R4429 025601               |