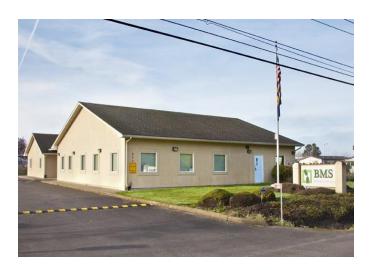

# 850 SW Booth Bend Rd. McMinnville, Oregon 97128 (5,162sf)

Located just off Highway 99W, near many establishments along with Linfield College. Single level office building with lobby, patio, conference room, lunch room, laundry, full bath, 25 parking spaces, 2 heat pumps, security system, car charge station, and key swipe system.

## **DETAILS**

| Land Area     | ± .64 acres                |
|---------------|----------------------------|
| Туре          | Facility, 5162 sq. ft.     |
| Status        | Active                     |
| Certification | C-3                        |
| Sale          | No                         |
| Lease         | Yes, .85/SF with option to |
|               | divide                     |
| Tax Lot       | R4429 025601               |