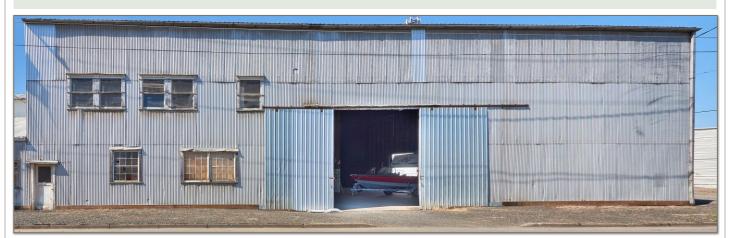

- 30,000 square feet: 10,000 Office & 20,000 Warehouse
- Zoning C-3 in The Northeast Gateway District

The Northeast Gateway District encompasses McMinnville's Granary District and Pinot Quarter. This area to be completely renovated beginning in 2017. Structure consists of multiple levels of usable square feet. Ideally suited for winery, brewer, distillery. This is a solid building with giant timber framing but will require improvement. Buyer to verify square footage.

## 1145 Lafayette Avenue NE - McMinnville

Mike Morris, Broker Direct: 971-241-3847 <u>Mike@MillerConsultingGroup.net</u>

Mary Martin Miller, CCIM Owner/Principal Broker Miller Consulting Group, LLC Direct: 503-740-9200 Email: mary@millerconsultinggroup.net