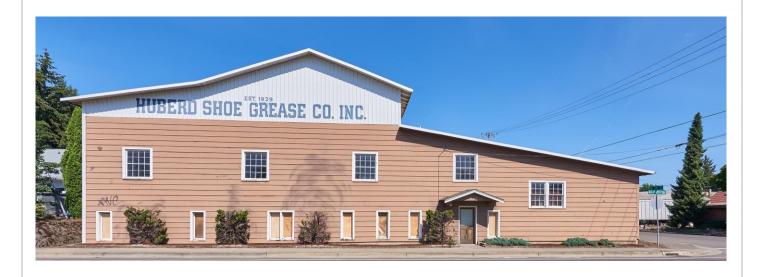

## Northeast Gateway District Historic Warehouse 1145 Lafayette Ave NE - McMinnville \$695,000

Mike Morris, Broker Direct: 971-241-3847 <u>Mike@MillerConsultingGroup.net</u>

Mary Martin Miller, CCIM Owner/Principal Broker Direct: 503-740-9200 Mary@MillerConsultingGroup.net

- 30,000 square feet: 10,000 Office & 20,000 Warehouse
- Zoning C-3 in The Northeast Gateway District

The Northeast Gateway District encompasses McMinnville's Granary District and Pinot Quarter. This area to be completely renovated beginning in 2017. Structure consists of multiple levels of usable square feet. Ideally suited for winery, brewer, distillery. This is a solid building with giant timber framing but will require improvement. Buyer to verify square footage.