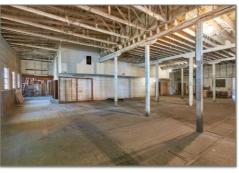

- 30,000 square feet: 10,000 Office & 20,000 Warehouse
- Zoning C-3 in The Northeast Gateway District

The Northeast Gateway District encompasses McMinnville's Granary District and Pinot Quarter. This area to be completely renovated beginning in 2017. Structure consists of multiple levels of usable square feet. Ideally suited for winery, brewer, distillery. This is a solid building with giant timber framing but will require improvement. Buyer to verify square footage.

## 1145 Lafayette Avenue NE - McMinnville

Information contained herein has been obtained from the owner of the property or other sources that are deemed to be reliable. There is no reason to doubt the accuracy, but it is not guaranteed.