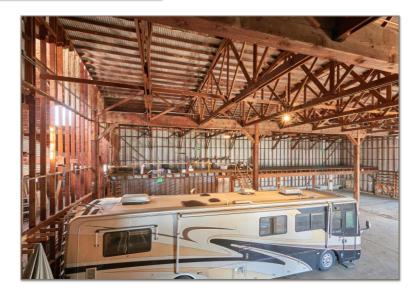

- 30,000 square feet: 10,000 Office & 20,000 Warehouse
- Zoning C-3 in The Northeast Gateway District

The Northeast Gateway District encompasses McMinnville's Granary District and Pinot Quarter. This area to be completely renovated beginning in 2017. Structure consists of multiple levels of usable square feet. Ideally suited for winery, brewer, distillery. This is a solid building with giant timber framing but will require improvement. Buyer to verify square footage.

## 1145 Lafayette Avenue NE - McMinnville

Information contained herein has been obtained from the owner of the property or other sources that are deemed to be reliable. There is no reason to doubt the accuracy, but it is not guaranteed.