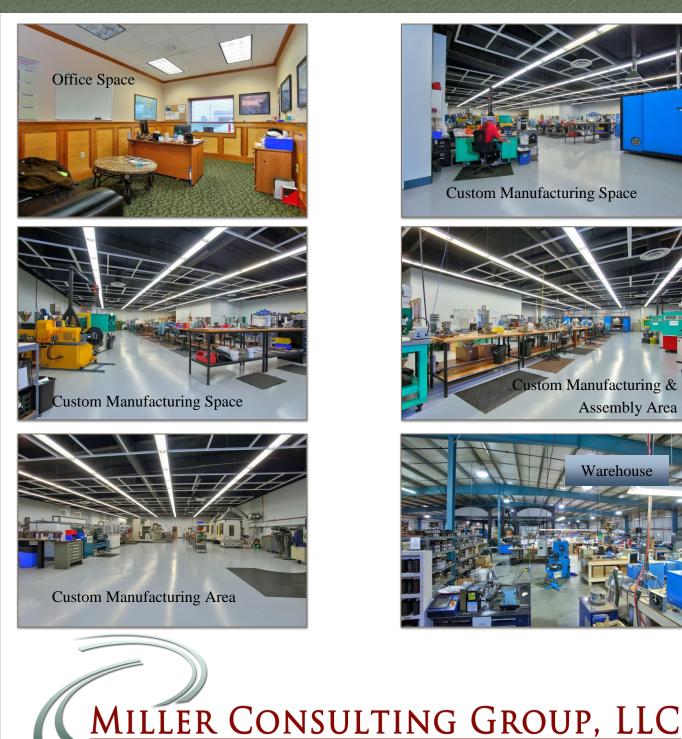

Mike Morris, Broker Direct: 971-241-3847 <u>Mike@MillerConsultingGroup.net</u> 1300 NE Alpha Drive, McMinnville, OR 97128 Long Term Single Tenant Industrial Lease

- •World Class Technology Building in McMinnville, Oregon
- 55,400 approximate square feet of finished space on 2.98 acre lot
- •Specialty manufacturing space, includes office, showroom, manufacturing space and warehouse
- •Ten year single tenant lease, with 9 years remaining with two five year renewals Contact Listing Office for Full Package

**Custom Manufacturing Space** 

Custom Manufacturing &

Assembly Area

arehouse

COMMERCIAL AND INVESTMENT REAL ESTATE SERVICES

Information contained herein has been obtained from the owner of the property or other sources that are deemed to be reliable. There is no reason to doubt the accuracy, but it is not guaranteed.