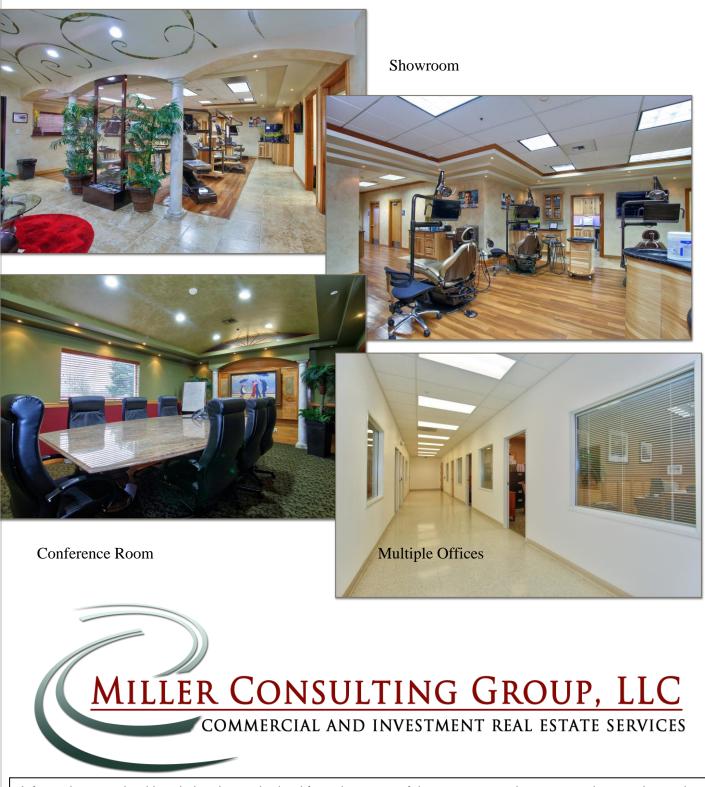

Mike Morris, Broker Direct: 971-241-3847 <u>Mike@MillerConsultingGroup.net</u> 1300 NE Alpha Drive, McMinnville, OR 97128 Long Term Single Tenant Industrial Lease

- •World Class Technology Building in McMinnville, Oregon
- 55,400 approximate square feet of finished space on 2.98 acre lot
- •Specialty manufacturing space, includes office, showroom, manufacturing space and warehouse
- •Ten year single tenant lease, with 9 years remaining with two five year renewals Contact Listing Office for Full Package