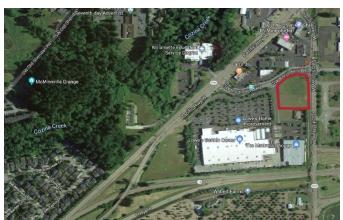

# 2070 SW Highway 99W/SW Booth., McMinnville, Oregon 97128 (4.6 acres)

Located just off Highway 99W. Hotel, commercial, and retail establishments surrounding. Across from Linfield College boundary.