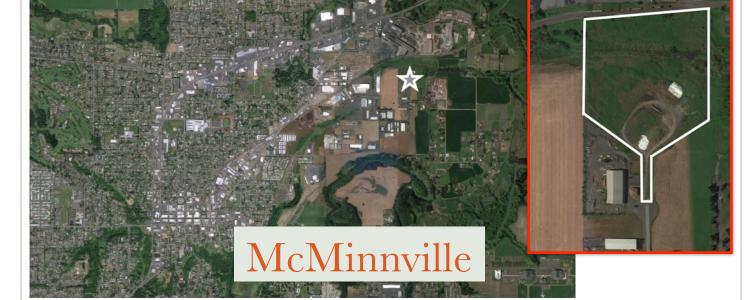

## 15.07 Acre Industrial Lot For Sale \$787,739

Mike Morris, Broker Direct: 971-241-3847 <u>Mike@MillerConsultingGroup.net</u>

Mary Martin Miller, CCIM Owner/Principal Broker Direct: 503-740-9200 Mary@MillerConsultingGroup.net

- 15.07 Acre Lot, Located in McMinnville Industrial Park
- Could be partititioned with City approval
- Flat and cleared land with Phase 1 and 2 available
- On paved street with all utilities avalable
- Owner willing to carry contract or possible built to suit for well qualified investor