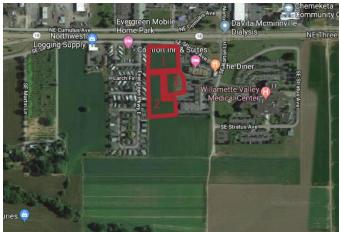

## 235 SE Norton Lane/ Highway 18 McMinnville, Oregon 97128 (6.98 acres)

Located along OR Highway 18. Next to the Comfort Inn and the Willamette Valley Medical Center. Shovel ready and divisible into three parcels: #1 = 2.8 acres, #2 2.61 acres, and #3 = 1.57 acres.

#### **DETAILS**

| Land Area     | ± 6.98 acres                   |
|---------------|--------------------------------|
| Туре          | Site                           |
| Status        | Active                         |
| Certification | C-3 PD – Commercial/Industrial |
| Sale          | \$2,800,000                    |
| Lease         | Land Lease/ Build to Suit      |
| Tax Lot       | R4427 00400                    |