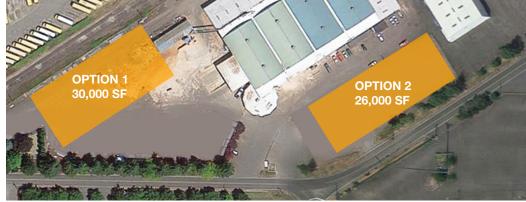

#### TWO BUILDINGS PROPOSED

1, 26,000 SF

2. 30,000 SF

26,000 or 30,000 SF Available

......

Built-to-suit office

8.92 acres site

Fenced and paved yard