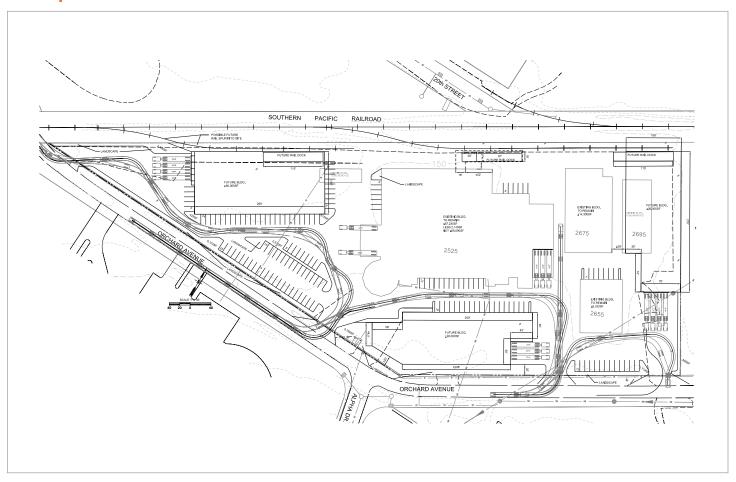

# For Lease

### **Build to Suit**

2515 NE Orchard Ave McMinnville, OR 97128

Rail served manufacturing property with good access to Hwy 99

#### TWO BUILDINGS PROPOSED

1, 26,000 SF

2. 30,000 SF

26,000 or 30,000 SF Available

......

Built-to-suit office

8.92 acres site

Fenced and paved yard

4000 amps, 3 phase, 4 wire, 480 volt power

Rail spur on site served by Portland Western Railroad

Zoned general industrial (M-2)

......

Call for lease rate







#### Contact

Jeff Brooks, SIOR Vice President 503.221.2296

jbrooks@kiddermathews.com



## For Lease

### Proposed Site Plan



#### Contact

Jeff Brooks, SIOR Vice President 503.221.2296

jbrooks@kiddermathews.com