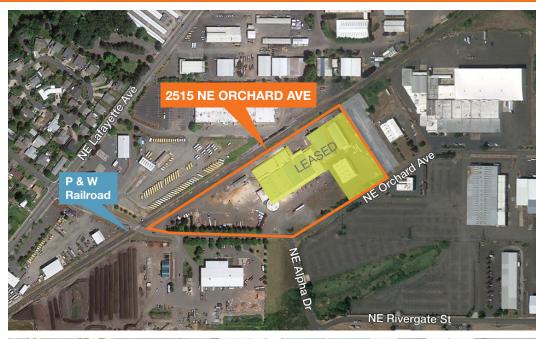

### **Build to Suit**

2515 NE Orchard Ave McMinnville, OR 97128

Rail served manufacturing property with good access to Hwy 99

#### TWO BUILDINGS PROPOSED

1, 26,000 SF

2. 30,000 SF

26,000 or 30,000 SF Available

......

Built-to-suit office

8.92 acres site

Fenced and paved yard

4000 amps, 3 phase, 4 wire, 480 volt power

Rail spur on site served by Portland Western Railroad

Zoned general industrial (M-2)

......

Call for lease rate