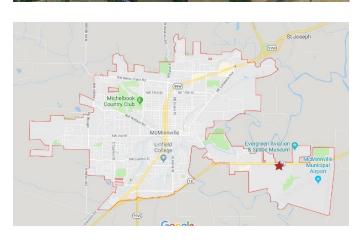

# McMinnville | ECONOMIC DEVELOPMENT PARTNERSHIP

3310 SE Three Mile Lane/ Oregon Highway 18 McMinnville, Oregon 97128 (90 acres, divisible)

Located along OR Highway 18 in McMinnville's Opportunity Zone. Near McMinnville Airport and just an exit away from Downtown McMinnville. Nearby, Evergreen Aviation and Space Museum Campus home of the Spruce Goose and Wings & Waves Waterpark.