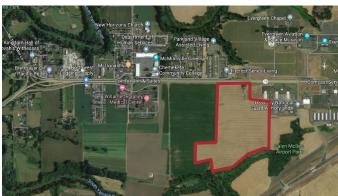

# McMinnville | ECONOMIC DEVELOPMENT PARTNERSHIP

3310 SE Three Mile Lane/ Oregon Highway 18 McMinnville, Oregon 97128 (90 acres, divisible)

Located along OR Highway 18 in McMinnville's Opportunity Zone. Near McMinnville Airport and just an exit away from Downtown McMinnville. Nearby, Evergreen Aviation and Space Museum Campus home of the Spruce Goose and Wings & Waves Waterpark.

| Land Area     | ± 90 acres            |
|---------------|-----------------------|
| Туре          | Site                  |
| Status        | Active                |
| Certification | M-2                   |
| Sale          | Negotiable            |
| Lease         | Lease Rate Negotiable |
| Tax Lot       | R4426 00700           |