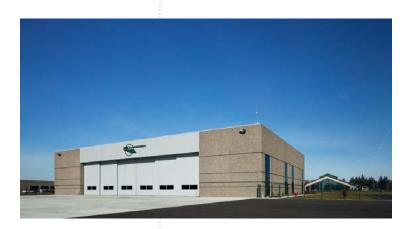

### FOR FORMER EVERGREEN G4 HANGAR (BLDG 3800) **HIGHWAY 18 FRONTAGE**

3800 SE THREE MILE LANE :: MCMINNVILLE, OR 97128

#### **PROPERTY OVERVIEW**

- Land area: ± 12.97 acres
- This state-of-art hangar is on fee simple land, and can fit a variety of aircraft, including large cabin corporate jets. The facility could be used for a variety of opertions including company headquarters, an FBO, aviation related or other manufacuting, an aircraft service/maintenance center, aircraft storage, or an aircraft collenction.
- M-L Light Industrial Zoning, City of McMinnville
- Abundant parking available on-site
- Great frontage and visibility on E Salmon River Hwy 18
- 30' Clear In Hangar
- Doors 30'H x 120'W
- Entire Building Sprinklered
- Asking price: \$12,000,000 NEW PRICE \$8,900,000

# FORMER EVERGREEN G4 HANGAR (BLDG 3800) HIGHWAY 18 FRONTAGE

3800 SE THREE MILE LANE :: MCMINNVILLE, OR 97128

**APN** 171922 **2013** 

2013 Real Estate Taxes \$93,346.32

Cedar Mill Portland Forest Hillsboro Grove Cedar Hills 8 Soi Beaverton Southwest Po Portland (10) (219) 5 Milwauki Tigard Lake Oswego Metzger Tualatin Gla Sherwood Orego 99 Newberg Wilsonville Willamette Rive Canby 99E McMinnville 99)