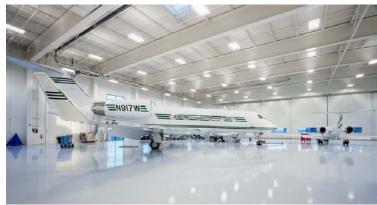

#### **PROPERTY OVERVIEW**

- Land area: ± 12.97 acres
- This state-of-art hangar is on fee simple land, and can fit a variety of aircraft, including large cabin corporate jets. The facility could be used for a variety of opertions including company headquarters, an FBO, aviation related or other manufacuting, an aircraft service/maintenance center, aircraft storage, or an aircraft collenction.
- M-L Light Industrial Zoning, City of McMinnville
- Abundant parking available on-site
- Great frontage and visibility on E Salmon River Hwy 18
- 30' Clear In Hangar
- Doors 30'H x 120'W
- Entire Building Sprinklered
- Asking price: \$12,000,000 NEW PRICE \$8,900,000