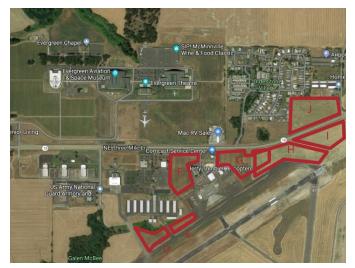

# 4000 SE Cirrus Avenue McMinnville, Oregon 97128 (Airport – Lot G/H)

Located at the McMinnville Municipal Airport along OR Highway 18. Multiple Sites available for lease only and subject to Airport Land Lease Agreement. Lot F = 6.9 acres, Lot G = 5.7 acres, and Lot H = limited developable space but combinable with Lot G. A portion is leasable for hangars.

## **DETAILS**

| Land Area     | ± 5.7 acres                    |
|---------------|--------------------------------|
| Туре          | Site                           |
| Status        | Active                         |
| Certification | M-2 General Industrial         |
| Sale          | No                             |
| Lease         | Lease Only, Airport Land Lease |
|               | Agreement                      |
| Tax Lot       | R4426 0100                     |