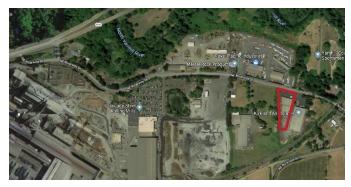

#### DETAILS

| Land Area     | ±1 acre                  |
|---------------|--------------------------|
| Туре          | Facility, 20,000 sq. ft. |
| Status        | Active                   |
| Certification | M-1                      |
| Sale          | For Sale, \$2,600,000    |
| Lease         | na                       |
| Tax Lot       | R4414 00800              |