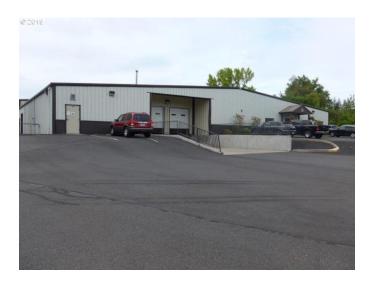

# 4180 NE Riverside Drive (20,000 sq. ft.)

Rare opportunity to own a large 20,000 sq. ft. light industrial clean building in McMinnville's Industrial District. Perfect 1031 exchange investment for a buyer. Income producing with a lease of \$16,000/month plus triple net, 3% yearly escalation. Office with 7 private rooms, conference room, bathrooms, small kitchen & reception room. 2 loading docks with roll up doors.

#### DETAILS

| Land Area     | ±1 acre                  |
|---------------|--------------------------|
| Туре          | Facility, 20,000 sq. ft. |
| Status        | Active                   |
| Certification | M-1                      |
| Sale          | For Sale, \$2,600,000    |
| Lease         | na                       |
| Tax Lot       | R4414 00800              |