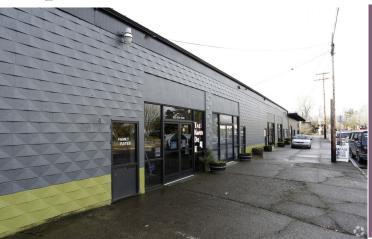

## CREATIVE WORKSPACES AVAILABLE

Downtown McMinnville, OR

802 SE 1st Street

Artists. Craftsmen. Café. Retail.

Brewpub. Showroom.

Restaurant. Temperature-

controlled warehouse. Event space.

\$12/ft/yr NNN

## Up to 10,000 ft.2, dividable & outdoor seating available

New owner, new look, progressive renovations underway, & just 2 blocks from the heart of downtown Mac ( $3^{\text{rd}}$  Street)

3 Phase power in place

AMPLE ON-SITE PARKING. ADA BATHROOMS.

C-3 ZONING. NEW HEAT PUMPS, HVAC.

WINE TASTING ROOM ON-SITE -VINUM FERUS