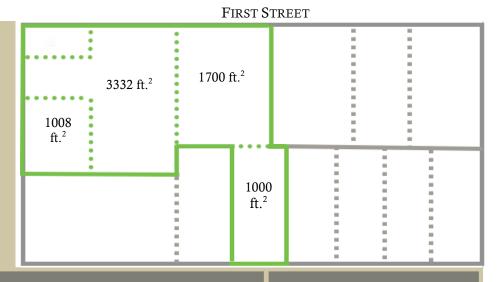

## Bohemian

CREATIVE WORKSPACES AVAILABLE

Up to 7, 040 ft.<sup>2</sup>, dividable & outdoor seating available

Artists. Craftsmen. Café. Retail. Brewpub. Showroom. Restaurant. Temperature-controlled warehouse. Event space.