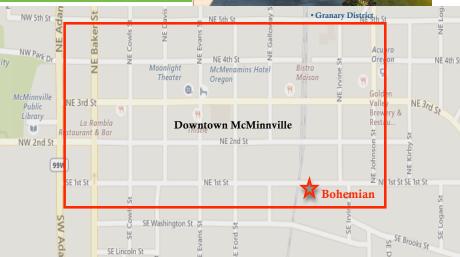

FOR LEASE IN DOWNTOWN MCMINNVILLE

## Bohemian

CREATIVE WORKSPACES AVAILABLE

Up to 7, 040 ft.<sup>2</sup>, dividable & outdoor seating available

Artists. Craftsmen. Café. Retail. Brewpub. Showroom. Restaurant. Temperature-controlled warehouse. Event space.

## LOCATION:

802-826 SE 1<sup>st</sup> St. McMinnville, OR 97128

CONTACT: RON RUBIN 503.720.5577
RONLRUBIN@ME.COM